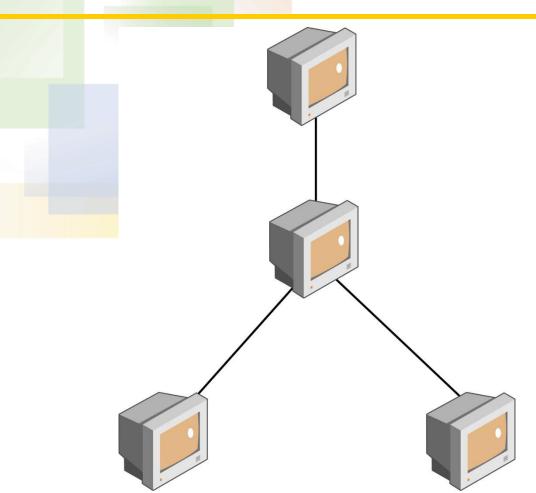

|                                                                                                                                                                                               |

# **Common Web Applications**

- Search tools (Yahoo, MSN, Google)
- Shopping applications (online storefronts, catalogs, etc.)
- Secure credit card transactions
- Travel
- Online banking
- Entertainment
- News

# **Network Components**

- Computers
- Modem to connect to the Internet
- Network interface cards (NICs) to let your computers plug in to your network
- Hubs and routers, to help direct signals on your network
- Special cable to connect your computers to your modem, hubs, and routers (wireless connections are also possible)



## **Star Network**



## **Benefits of a Network**

- Share Internet access
- Share files
- Share printers
- Instant message and chat
- Play multiplayer games