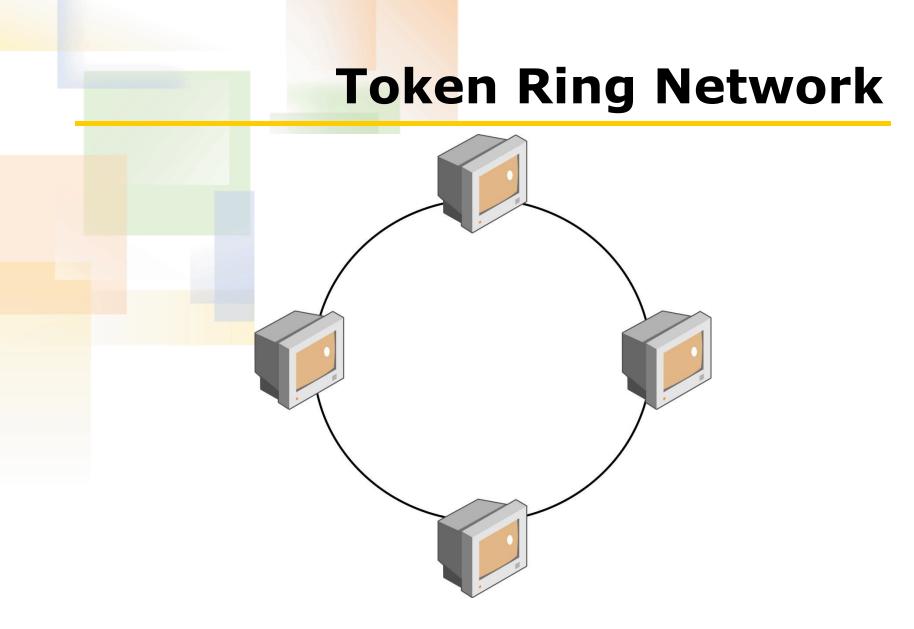

# **Network Components**

- Computers
- Modem to connect to the Internet
- Network interface cards (NICs) to let your computers plug in to your network
- Hubs and routers, to help direct signals on your network
- Special cable to connect your computers to your modem, hubs, and routers (wireless connections are also possible)